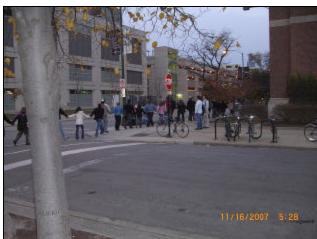

# Alpha Sigma Collegiate Chapter Initiation Night 2007

Below are some of the pictures for the Collegiate Chapter Initiation Night, which was held on November 16<sup>th</sup>. With 47 pledges, it was one of the biggest pledge classes! Just look at the pictures!

AAAE, Chris Dymon