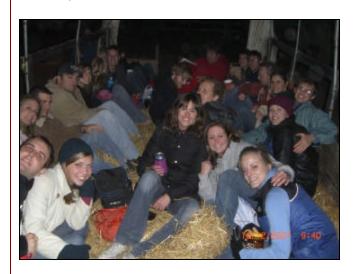

# Alpha Sigma Collegiate Chapter Hayride 2007

Below are some of the pictures for the Collegiate Chapter Hayride Event, which was held on October 12<sup>th</sup>. The pledges worked hard to get signatures in their books!