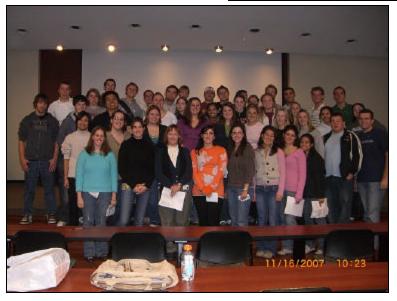

# Alpha Sigma Collegiate Chapter Initiation Night 2007

Below are some of the pictures for the Collegiate Chapter Initiation Night, which was held on November 16<sup>th</sup>. With 47 pledges, it was one of the biggest pledge classes! Just look at the pictures!

AAAE, Chris Dymon