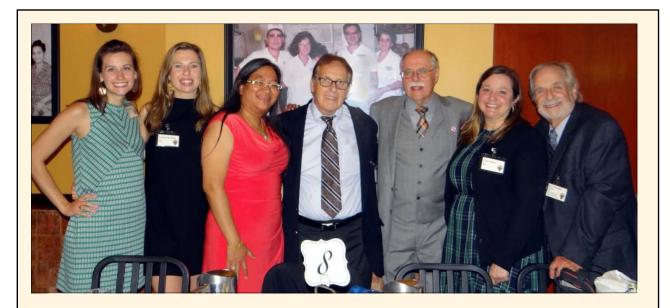

## So Far This Year.....

Both the Collegiate and Alumni chapters are returning to some degree of normalcy during this the second year of Covid. The "Smoker" was a wonderful success !! Thank you to all that helped put together this year's event. Approximately 40 new candidates (pledges) were in attendance along with many Alumni Brothers.

Enjoy Halloween and have a great Thanksgiving.

Alumni Brothers: Brenna Wing, Victoria Sullivan, Varanya Chaiyaperm, Thom Tolhurst, Ron Koch, Jaime Holden and Ray Traficante