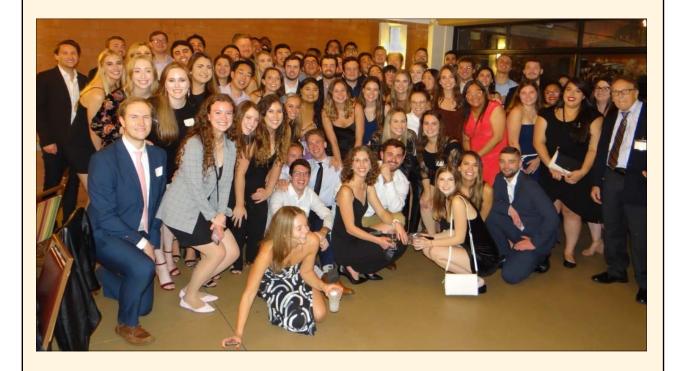

## So Far This Year.....

Both the Collegiate and Alumni chapters are returning to some degree of normalcy during this the second year of Covid. The "Smoker" was a wonderful success !! Thank you to all that helped put together this year's event. Approximately 40 new candidates (pledges) were in attendance along with many Alumni Brothers.