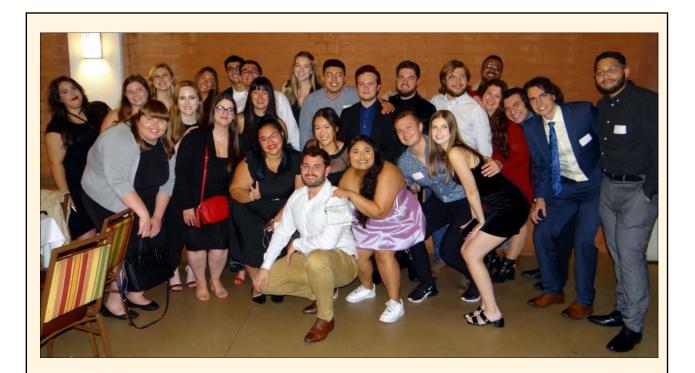

## So Far This Year.....

Both the Collegiate and Alumni chapters are returning to some degree of normalcy during this the second year of Covid. The "Smoker" was a wonderful success !! Thank you to all that helped put together this year's event. Approximately 40 new candidates (pledges) were in attendance along with many Alumni Brothers.